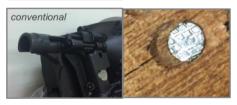

#### PRECISION NAILING TECHNOLOGY

# PRECISION NAILING TECHNOLOGY

Minimizes Driver Mark Occurrences and Maximizes Line of Sight in Operation

| FASTENER SPECIFICATION |                          |
|------------------------|--------------------------|
| Collation:             | 0° Plastic Collated      |
| Fastener Lengths:      | 32~65mm (1-1/4"~2-1/2")  |
| Shank Dia.:            | Ф2.0~2.8mm (.080"~.110") |
| Shank Type:            | Smooth, Screw, Ring      |
| Load Capacity:         | 300                      |
|                        |                          |