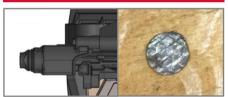

#### PRECISION NAILING TECHNOLOGY

# PRECISION NAILING TECHNOLOGY

Minimizes Driver Mark Occurrences and Maximizes Line of Sight in Operation

| FASTENER SPECIFICATION |                          |
|------------------------|--------------------------|
| Collation:             | 0° Plastic Collated      |
| Fastener Lengths:      | 32~65mm (1-1/4"~2-1/2")  |
| Shank Dia.:            | Ф2.0~2.8mm (.080"~.110") |
| Shank Type:            | Smooth, Screw, Ring      |
| Load Capacity:         | 300                      |
|                        |                          |