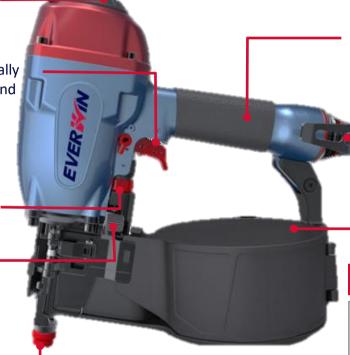

## **WORLD'S FIRST 0° SMART COIL NAILER**

530 IN-LBS. OF DRIVING FORCE

PATENTED PRECISION NAILING TECHNOLOGY

#### **ADJUSTABLE EXHAUST**

**Ensures Workplace Comfort** 

SMART TRIGGER Automatically Switches between Contact and Sequential Firing Modes

ONE-STEP OPENING MAGAZINE LATCH

**NO-MAR PAD INCLUDED** 

# CUSHIONED RUBBER GRIP ERGONOMIC FRAME

**Provides Comfort and Balance** 

#### **METAL BELT HOOK**

for Workplace Convenience

### **ROBUST NYLON MAGAZINE**

**Industry Leading Durability** 

#### PRECISION NAILING TECHNOLOGY

# PRECISION NAILING TECHNOLOGY

Minimizes Driver Mark Occurrences and Maximizes Line of Sight in Operation

| FASTENER SPECIFICATION |                          |
|------------------------|--------------------------|
| Collation:             | 0° Plastic Collated      |
| Fastener Lengths:      | 32~65mm (1-1/4"~2-1/2")  |
| Shank Dia.:            | Ф2.0~2.8mm (.080"~.110") |
| Shank Type:            | Smooth, Screw, Ring      |
| Load Capacity:         | 300                      |
|                        |                          |

| TOOL SPECIFICATION  |                           |
|---------------------|---------------------------|
| Weight:             | 5.2lbs. (2.3kg)           |
| Height:             | 11.4" (290mm)             |
| Width:              | 5.7" (146mm)              |
| Length:             | 11.4" (290mm)             |
| Operating pressure: | 70 to 120 PSI (5-8 bars)  |
| Firing mode:        | Smart Trigger             |
| Applications:       | Decking, Furring, Siding  |
|                     | Wooden Fencing, Subfloors |
|                     | Sheathing and Framing     |