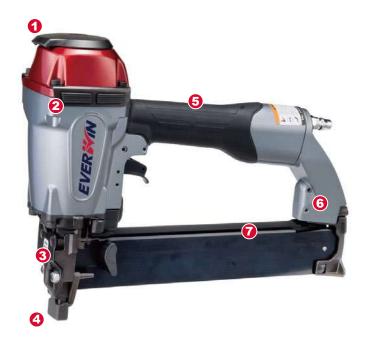

## **TOOL FEATURES**

- 1. Steel, adjustable hammer exhaust.
- 2. Rubber protection pad protects work surface.
- 3. Depth adjust device front protection plate.
- 4. Long narrow nose provides improved line of sight.
- 5. Magnesium ergonomic frame over-molded handle grip.
- 6. Magnesium casted one-piece connector with industry leading durability.
- 7. Rear- jam clearance investment-casted protector minimizes downtime and maximizes tool durability.
- · High speed operation, 15 cycles/second.
- · Full automatic version available: SN50GS-16A
- · Two trigger options available : SN50GS-16-ST (sequential) / SN50GS-16-CT (contact)