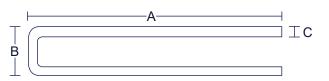

| FASTENER SPECS   |                                 |
|------------------|---------------------------------|
| Туре             | 16 GA. Paslode GS-16            |
| Loading Capacity | 160                             |
| А                | 25~50mm (1"~2")                 |
| В                | 12.8mm (1/2")                   |
| С                | 1.60 x 1.40mm (0.062" x 0.055") |