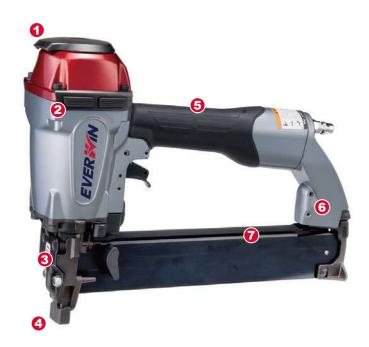

## **TOOL FEATURES**

- 1. Steel, adjustable hammer exhaust.
- 2. Rubber protection pad protects work surface.
- 3. Depth adjust device front protection plate.
- 4. Long narrow nose provides improved line of sight.
- 5. Magnesium ergonomic frame over-molded handle grip.
- 6. Magnesium casted one-piece connector with industry leading durability.
- 7. Rear- jam clearance investment-casted protector minimizes downtime and maximizes tool durability.
- · High speed operation, 15 cycles/second.
- · Full automatic version available: SN50GS-14A
- · Two trigger options available : SN50GS-14-ST (sequential) / SN50GS-14-CT (contact)