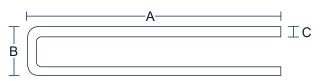

| FASTENER SPECS   |                               |
|------------------|-------------------------------|
| Туре             | 14 GA. Paslode GS-14          |
| Loading Capacity | 120                           |
| А                | 25~50mm (1"~2")               |
| В                | 13.7mm (1/2")                 |
| С                | 2.1 x 1.8mm (0.083" x 0.071") |