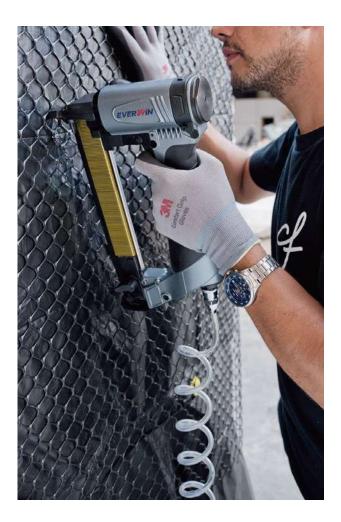

16GA. Industrial 50mm (2") Bostitch BCS2 Wide Crown Lathing Stapler SN412S2

## **TOOL FEATURES**

- 1. Steel hammer exhaust.
- 2. Rubber protection pad protects work surface.
- 3. Hidden depth adjust knob with investment -casted cover.
- 4. Aluminum ergonomic frame over-molded handle grip.
- 5. Enlarged rear reservoir minimizes staple stair stepping.
- Tool-free rear jam clearance rear exhaust minimizes downtime and maximizes tool durability & operation comfort.
- · All metal housing and structure .
- High speed operation, 15~20 cycles/second.
- · One-piece aluminum cylinder design.
- · Compact engine boosts maneuverability.
- · Pneumatic power adjustment knob.
- Full automatic version available : SN412S2A
- Two trigger options available : SN412S2-ST (sequential) / SN412S2-CT (contact)





## **FASTENER SPECS**

| Туре             | 16 GA. Bostitch BCS2 / Prebena WC |
|------------------|-----------------------------------|
| Loading Capacity | 160                               |
| A                | 25~50mm (1"~2")                   |
| В                | 25.4mm (1")                       |
| С                | 1.6 x 1.4mm (0.062" x 0.055")     |
|                  |                                   |

| TOOL SPECS         |                                                     |
|--------------------|-----------------------------------------------------|
| Weight             | 2.3 kgs (5.0 lbs)                                   |
| Height             | 225mm (8.8")                                        |
| Width              | 64mm (2.5")