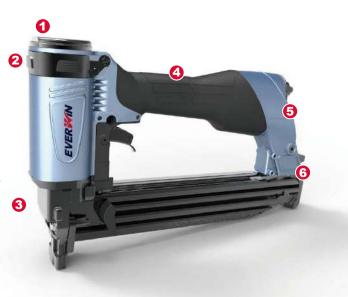

## **TOOL FEATURES**

- 1. Steel hammer exhaust.
- 2. Rubber protection pad protects work surface.
- 3. Hidden depth adjust knob with investment -casted cover.
- 4. Aluminum ergonomic frame over-molded handle grip.
- 5. Enlarged rear reservoir minimizes staple stair stepping.
- Tool-free rear jam clearance rear exhaust minimizes downtime and maximizes tool durability & operation comfort.
- · All metal housing and structure .
- High speed operation, 15~20 cycles/second.
- · One-piece aluminum cylinder design.
- · Compact engine boosts maneuverability.
- · Pneumatic power adjustment knob.
- Full automatic version available : SN412S2A
- Two trigger options available : SN412S2-ST (sequential) / SN412S2-CT (contact)