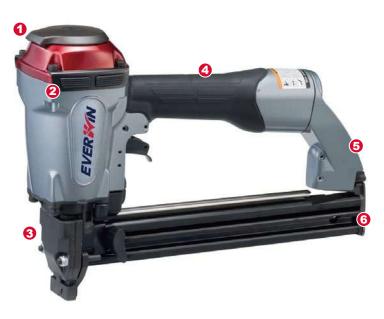

## **TOOL FEATURES**

- 1. Steel, adjustable hammer exhaust.
- 2. Rubber protection pad protects work surface.
- 3. Depth adjust device with front protection plate.
- 4. Magnesium ergonomic frame over-molded handle grip.
- Magnesium casted one-piece bracket with industry leading durability.
- 6. Rear-jam clearance investment-casted protector minimizes downtime and maximizes tool durability.
- · High speed operation, 15 cycles/second.
- Full automatic version available : SN40S2A
- Two trigger options available : SN40S2-ST (sequential) / SN40S2-CT (contact)