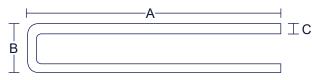

## FASTENER SPECS

| Туре             | 16 GA. Bostitch BCS2 / Prebena WC |
|------------------|-----------------------------------|
| Loading Capacity | 160                               |
| А                | 19~40mm (3/4"~1-9/16")            |
| В                | 25.4mm (1")                       |
| С                | 1.6 x 1.4mm (0.062" x 0.055")     |
|                  |                                   |