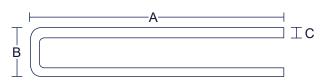

SN40S2-R-ST (sequential) / SN40S2-R-CT (contact)

| FASTENER SPECS   |                                   |
|------------------|-----------------------------------|
| Туре             | 16 GA. Bostitch BCS2 / Prebena WC |
| Loading Capacity | 160                               |
| Α                | 19~40mm (3/4"~1-9/16")            |
| В                | 25.4mm (1")                       |
| С                | 1.6 x 1.4mm (0.062" x 0.055")     |