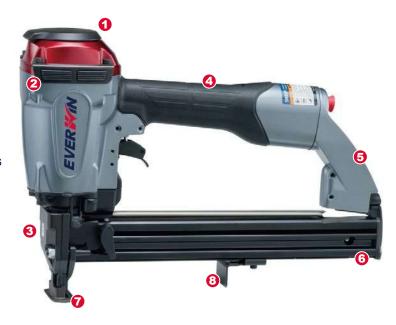

## **TOOL FEATURES**

- 1. Steel, adjustable hammer exhaust.
- 2. Rubber protection pad protects work surface.
- 3. Depth adjust device with front protection plate.
- 4. Magnesium ergonomic frame over-molded handle grip.
- Magnesium casted one-piece bracket with industry leading durability.
- 6. Rear-jam clearance investment-casted protector minimizes downtime and maximizes tool durability.
- 7. Durable roofing nose with carbide inserts for long-life performance.
- 8. Built-in "shingle guide".
- · High speed operation, 15 cycles/second.
- · Full automatic version available: SN40S2-RA
- · Two trigger options available :